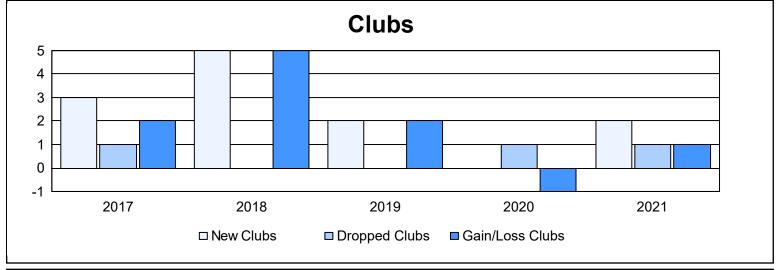

District 310 E As of June 2021 Cumulative

| Year      | New<br>Clubs | Dropped<br>Clubs | Gain/<br>Loss<br>Clubs | New<br>Members | Charter<br>Members | Reinstate<br>Members | Transfer<br>Members | Total<br>Member<br>Added | Total<br>Members<br>Dropped | Gain/<br>Loss<br>Members |
|-----------|--------------|------------------|------------------------|----------------|--------------------|----------------------|---------------------|--------------------------|-----------------------------|--------------------------|
| 2016-2017 | 3            | 1                | 2                      | 148            | 78                 | 22                   | 3                   | 251                      | 234                         | 17                       |
| 2017-2018 | 5            | 0                | 5                      | 225            | 119                | 1                    | 3                   | 348                      | 212                         | 136                      |
| 2018-2019 | 2            | 0                | 2                      | 108            | 48                 | 6                    | 3                   | 165                      | 195                         | -30                      |
| 2019-2020 | 0            | 1                | -1                     | 86             | 14                 | 14                   | 14                  | 128                      | 408                         | -280                     |
| 2020-2021 | 2            | 1                | 1                      | 137            | 72                 | 29                   | 21                  | 259                      | 177                         | 82                       |
| Average   | 2            | 1                | 2                      | 141            | 66                 | 14                   | 9                   | 230                      | 245                         | -15                      |